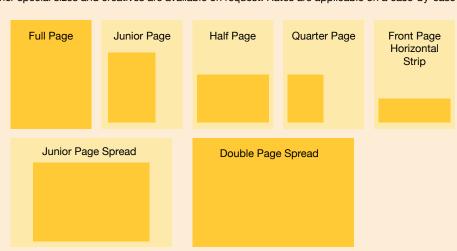

#### **RATES & AD SPECS**

**Full Colour Ad** 

Full Page

Junior Page

Quarter Page

Half Page (Horizontal)

Junior Page Spread

Double Page Spread

Front Page Horizontal Strip

Circulation: 9,000 Copies (3 Issue Days) ■ Issue Dates: 19, 20 & 21 October 2016 ■ Booking Deadline: 9 September 2016 ■ Material Deadline: 20 September 2016

|                     | For a limited time only |
|---------------------|-------------------------|
| Normal Rates (US\$) | Rates (US\$)            |
| 18,900              | 16,070                  |
| 14,800              | 12,580                  |
| 14,500              | 12,330                  |
| 8,800               | 7,480                   |
| 14,800              | 12,580                  |
| 28,000              | 23,800                  |
| 30,500              | 25,930                  |

Other special sizes and creatives are available on request. Rates are applicable on a case-by-case basis.

Ad Size (WxH) mm

260 x 380

173 x 280

236 x 180

114 x 180

236 x 90

370 x 280